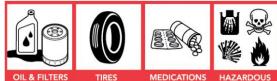

#### **NON-ACCEPTABLE SOLID WASTE & RECYCLING ITEMS** Black Bins & Blue Bins

Oversize waste / construction & renovation waste / hazardous waste / trade Trees / branches / turf / soil / concrete & other inert waste Vehicle parts / tires / batteries / motor oil & other large items of scrap metal Animal carcasses & offal / medical waste / pharmaceuticals Electrical products / household appliances / paint / explosive material / luminescent alass tubes