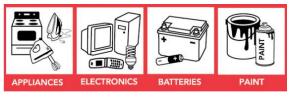

#### **NON-ACCEPTABLE SOLID WASTE & RECYCLING ITEMS** Black Bins & Blue Bins

Oversize waste / construction & renovation waste / hazardous waste / trade Trees / branches / turf / soil / concrete & other inert waste Vehicle parts / tires / batteries / motor oil & other large items of scrap metal Animal carcasses & offal / medical waste / pharmaceuticals Electrical products / household appliances / paint / explosive material / luminescent alass tubes